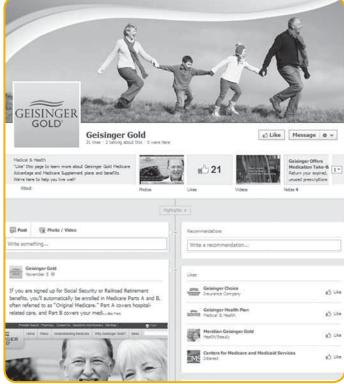

## A new way to experience Geisinger Gold

We are excited to announce the launch of our Facebook page for Geisinger Gold members. This page provides timely information on topics pertaining to health and wellness, member benefits, customer service, and Medicare news. You can "Like" the page by searching "Geisinger Gold" on Facebook. We are here to help you live well!

## Join the conversation and help us spread the word!

Once you have "Liked" the Geisinger Gold page, you will see plenty of helpful information that we have posted to date, and you will see regular updates in the future. We encourage you to share and comment on any of our posts that are of interest to you and your Facebook friends. You can also share your health and wellness tips and success stories with other members. If any of your Facebook friends are eligible for Medicare benefits and you feel they would benefit from learning more about Geisinger Gold, our Facebook page is a great place to start—so let them know!

#### We want to hear from you!

Geisinger Gold is the #1 ranked Medicare Advantage plan in Pennsylvania and 6th in the nation.\* We have achieved this standing through dedication to providing quality care, excellent customer service, and competitive benefit plans. Feedback from

our members is vital to this success, and our new Facebook page is a great forum for members and Geisinger Gold staff to discuss health care coverage programs!\*\*

\*NCQA's Medicare Health Insurance Plan Rankings 2012-2013

\*\*If you have questions about your specific benefits or claims, please contact the Customer Service Team by phone, or log in to www.GeisingerGold.com to send a secure e-mail. Personal Health Information (PHI) or other personal information should not be posted on Facebook.